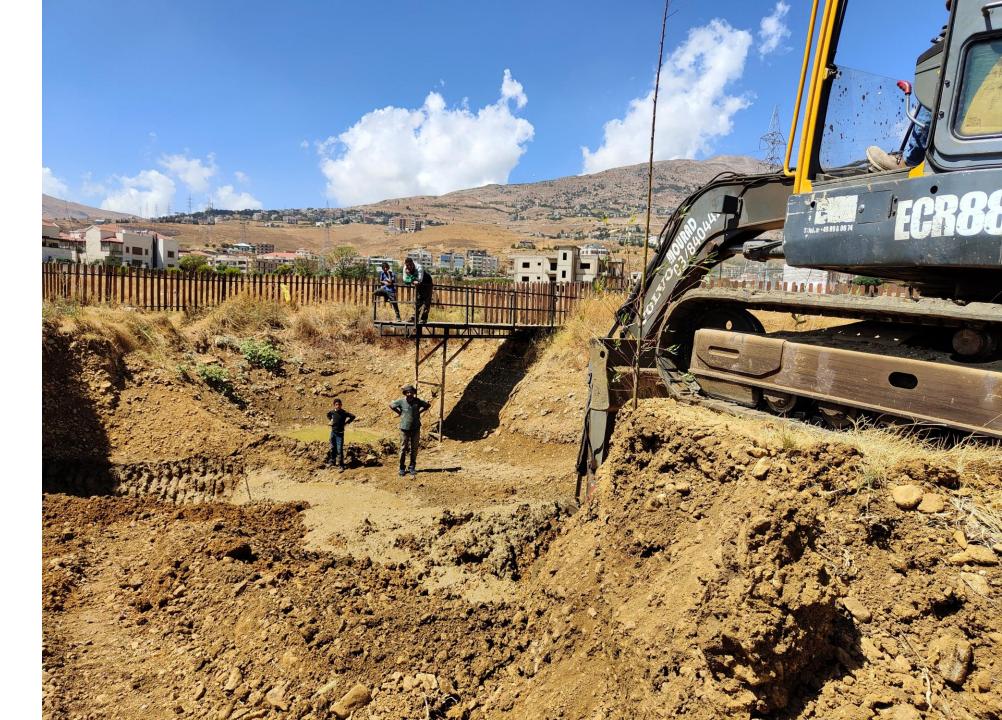

Hamzeh saving hundred of fish from the habitat pond in Mekse...

... before its deepening

Aamiq, summer 2022 Aamiq, summer 2023

In Aamiq wetlands where A Rocha Lebanon brought back the water in the 2000', the drought is there again.