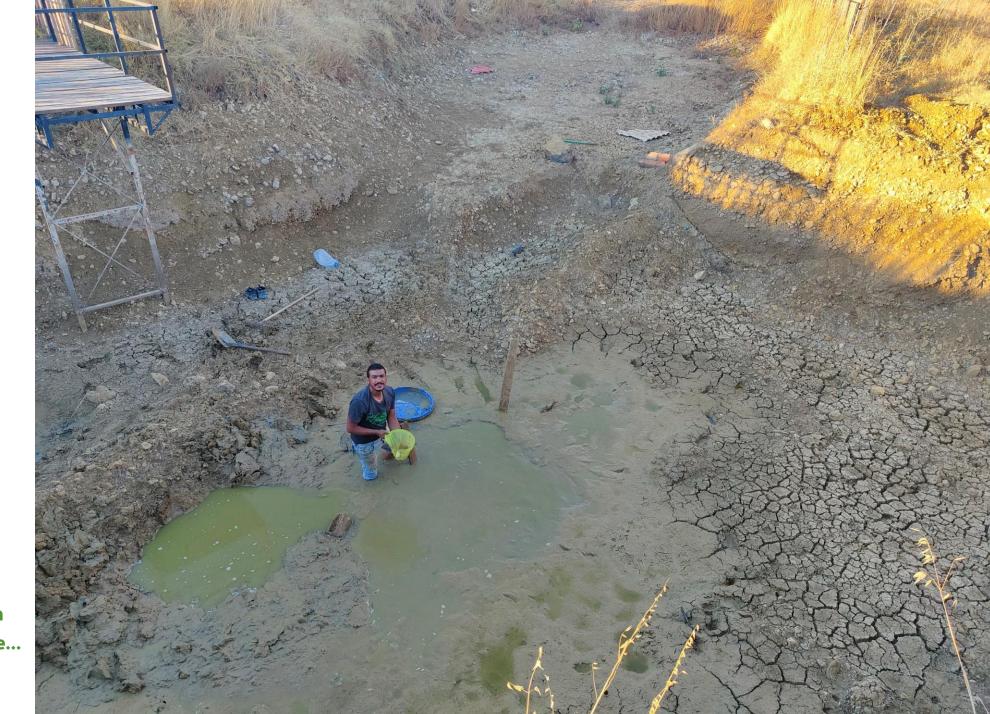

Hamzeh saving hundred of fish from the habitat pond in Mekse...

... before its deepening

Aamiq, summer 2022 Aamiq, summer 2023

In Aamiq wetlands where A Rocha Lebanon brought back the water in the 2000', the drought is there again.