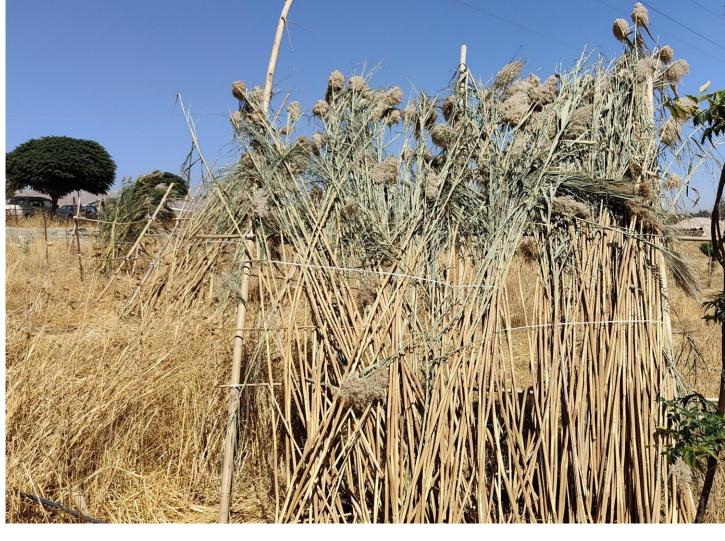

# **Miscellaneous**

The fontain of flagrances

Bambou and reed wind cuts to create microclimate