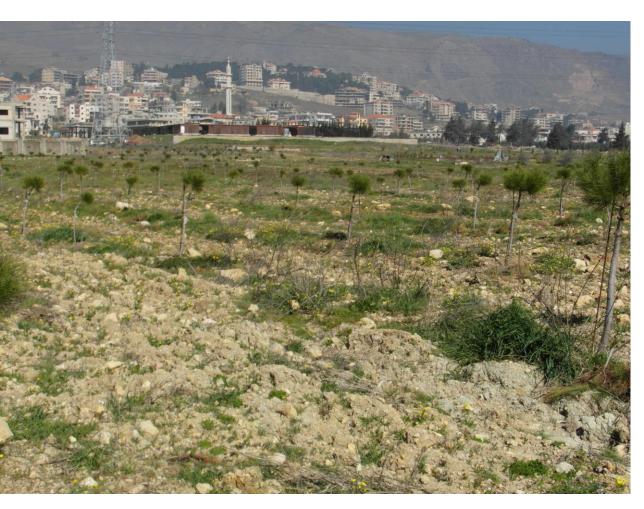

### Progress of the pine forest

April 2021 September 2023

The pine forest was suffering of wet soil in winter and dry soil in summer.

The digging of trenches and the end of the plowing helped to balance the humidity of the soil