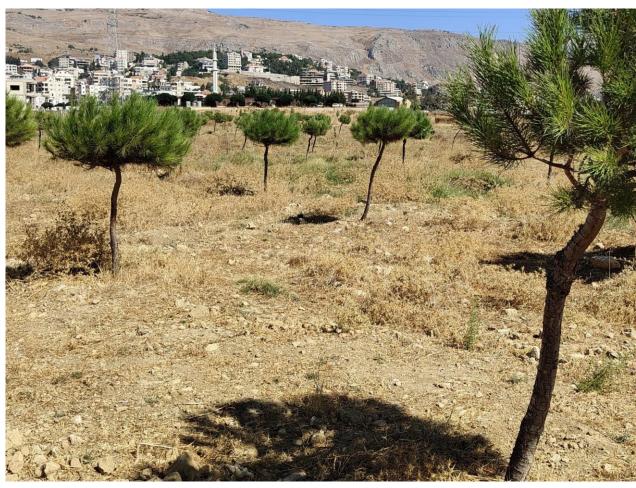

### Progress of the pine forest

April 2021 September 2023

The pine forest was suffering of wet soil in winter and dry soil in summer.

The digging of trenches and the end of the plowing helped to balance the humidity of the soil