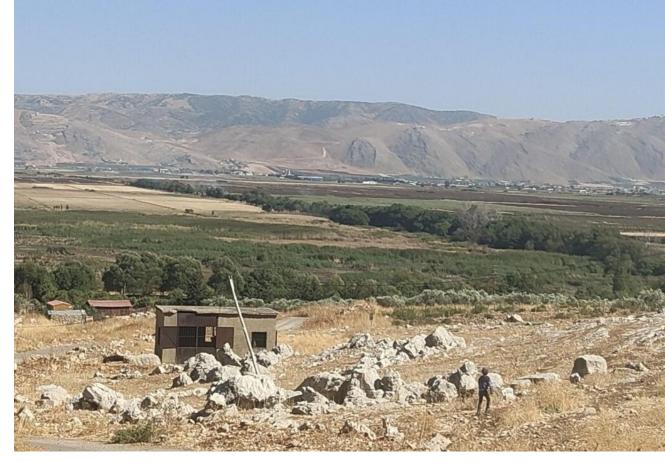

Hamzeh saving hundred of fish from the habitat pond in Mekse...

... before its deepening

Aamiq, summer 2022 Aamiq, summer 2023

In Aamiq wetlands where A Rocha Lebanon brought back the water in the 2000', the drought is there again.